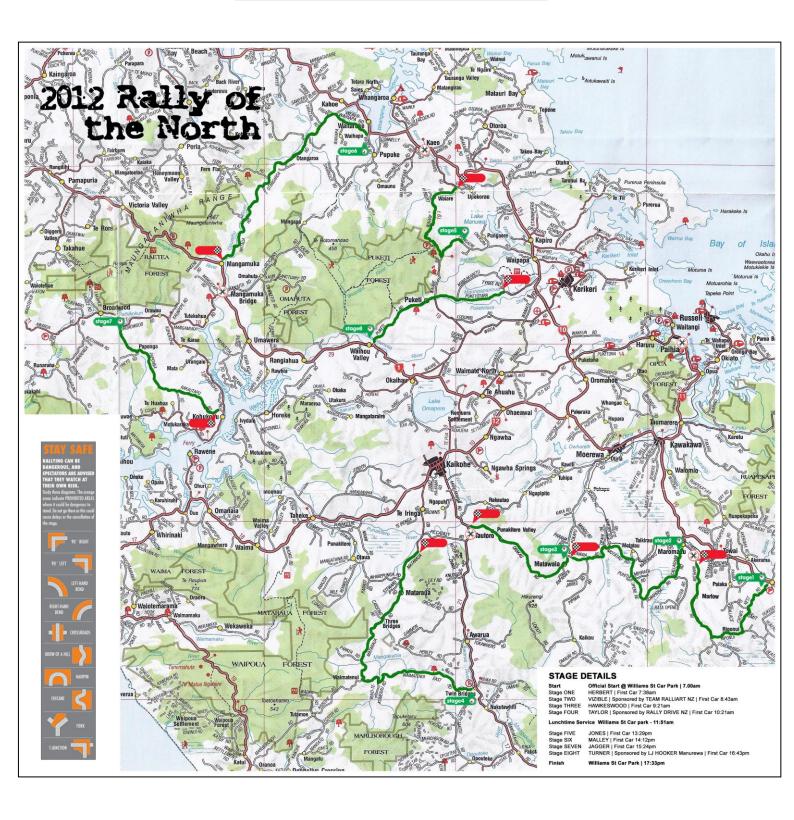

# MAP Rally of the North 2012

Also attached is a Map of the Rally Route and Itinerary.